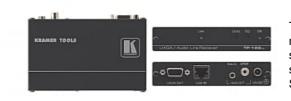

## TP-122xl

Computer Graphics Video & Stereo Audio over Twisted Pair Receiver

The TP-122xl is a high-performance twisted pair receiver for computer graphics video and unbalanced stereo audio signals. It converts the twisted pair input signal to WUXGA video, unbalanced stereo and S/PDIF audio signals

## FEATURES

Max. Resolution - WUXGA & 1080p

HDTV Compatible

Interference Protection - Increased level of protection against noise, spikes and interference in adverse environments

System Range - More than 250m (more than 820ft)

Level (Gain) and Equalization (Peaking) Adjustment

Cable - UTP (unshielded twisted pair) or STP (shielded twisted pair) such as CAT 5

Power Connect<sup>™</sup> System - A single connection to the transmitter or the receiver powers both units when the devices are within 60m (200ft) of each other

## TECHNICAL SPECIFICATIONS

| INPUTS:                    | 1 twisted pair on an RJ-45 connector                                           |
|----------------------------|--------------------------------------------------------------------------------|
| OUTPUT:                    | 1 VGA on a 15-pin HD connector; 1 unbalanced stereo audio on a 3.5mm mini jack |
| RESOLUTION:                | Up to WUXGA and 1080p                                                          |
| AUDIO BANDWIDTH<br>(-3dB): | 20Hz to 20kHz @-3dB                                                            |
| AUDIO S/N RATIO:           | 84dB                                                                           |
| TOTAL GAIN:                | Audio: Analog/analog: 0dB; Analog/SPDIF: -12dBFS                               |
| COUPLING:                  | AC                                                                             |
| THD+N:                     | Audio:<0.02%                                                                   |
| POWER<br>CONSUMPTION:      | 12V DC, 190mA (370mA when powering both devices)                               |
| INCLUDED<br>ACCESSORIES:   | Power supply                                                                   |
| Product Dimensions         | 12.00cm x 7.15cm x 2.44cm (4.72" x 2.81" x 0.96" ) W, D, H                     |
| Product Weight             | 0.2kg (0.4lbs) approx                                                          |
| Shipping Dimensions        | 15.70cm x 12.00cm x 8.70cm (6.18" x 4.72" x 3.43" ) W, D, H                    |
| Shipping Weight            | 0.5kg (1.0lbs) approx                                                          |
|                            |                                                                                |