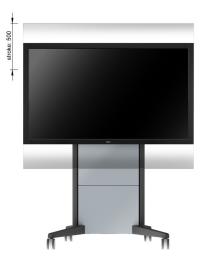

### **Delivering Genuine Benefits**

- Soft motorised height-adjustment, readily available from a button on the side of the unit
- Especially designed for usage with touch displays
- · Professional cable management inside main body
- Storage space for equipment
- Easy to move (large handles as standard)
- Lockable 100mm casters enable safe and easy maneuverability over various flooring surfaces
- · Highly preassembled to make installation quick and easy
- Converts from a trolley into a stand using the optional Cart Feet FT02