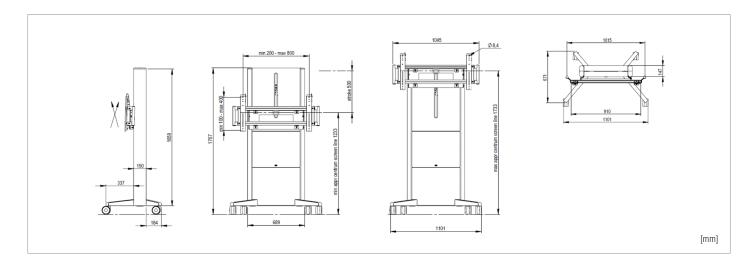

### **Technical Drawings**

### **Technical Specifications**

| Order Code                          |                                                                                                                             |
|-------------------------------------|-----------------------------------------------------------------------------------------------------------------------------|
| PD03MHA                             | 100014281                                                                                                                   |
| FT02 (Cart Feet)                    | 100013614                                                                                                                   |
| Max. load capacity (kg)             | 120                                                                                                                         |
| Recommended display size            | 46" to 98"                                                                                                                  |
| Orientation                         | Landscape                                                                                                                   |
| Height adjustment (mm)              | 500                                                                                                                         |
| VESA pattern (mm)                   | 200x200 to 800x400                                                                                                          |
| Product weight (kg)                 | 82.5                                                                                                                        |
| Shipping weight (kg)                |                                                                                                                             |
| Box 1                               | 20.4                                                                                                                        |
| Box 2                               | 65.0                                                                                                                        |
| Box 3                               | 9.5                                                                                                                         |
| Package dimension (mm)              |                                                                                                                             |
| Box 1                               | 1160 x 750 x 120                                                                                                            |
| Box 2                               | 1740 x 790 x 240                                                                                                            |
| Box 3                               | 930 x 290 x 90                                                                                                              |
| Shipping Content                    | Main body of trolley incl. electric motor, Foot incl. 100mm casters, Handles, Remote control with cable VESA mounting rails |
| Finish                              | Aluminium/anthracite grey                                                                                                   |
| Supported NEC Large Format Displays | All Large Format Displays from 46" to 98" (up to 120 kg)                                                                    |
| Warranty                            | 5 years (mechanical parts) 2 years (electrical parts)                                                                       |