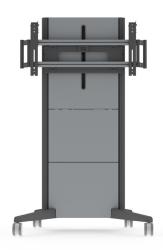

Order Code: 100014281

# PD03MHA

High-end mobile, motorised, height-adjustable Mount

High-End Mobile, Motorised, Height-Adjustable Mount for NEC Large Format Displays

Automatic height-adjustable trolley for large format displays from 46" to 98" offering moveable and ergonomic interactivity for corporate and education, with focus on stability, mobility and flexibility. Elegant yet robust, the bracket prevents the display from shaking when touched. Electrical height-adjustment makes it easy to adjust the screen to different users.



## PD03MHA front view



### **Delivering Genuine Benefits**

- Soft motorised height-adjustment, readily available from a button on the side of the unit
- Especially designed for usage with touch displays
- · Professional cable management inside main body
- Storage space for equipment
- Easy to move (large handles as standard)
- Lockable 100mm casters enable safe and easy maneuverability over various flooring surfaces
- · Highly preassembled to make installation quick and easy
- Converts from a trolley into a stand using the optional Cart Feet FT02

#### PD03MHA back view



### **Technical Drawings**



### **Technical Specifications**

| Order Code                          |