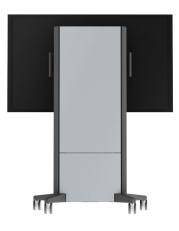

with focus on stability, mobility and flexibility. Elegant yet robust, the bracket prevents the display from shaking when touched. Electrical height-adjustment makes it easy to adjust the screen to different users.



## PD03MHA front view



### **Delivering Genuine Benefits**

- Soft motorised height-adjustment, readily available from a button on the side of the unit
- Especially designed for usage with touch displays
- · Professional cable management inside main body
- Storage space for equipment
- Easy to move (large handles as standard)
- Lockable 100mm casters enable safe and easy maneuverability over various flooring surfaces
- · Highly preassembled to make installation quick and easy
- Converts from a trolley into a stand using the optional Cart Feet FT02

#### PD03MHA back view



### **Technical Drawings**



### **Technical Specifications**

| Order Code                          |                                                                                                                             |
|-------------------------------------|-----------------------------------------------------------------------------------------------------------------------------|
| PD03MHA                             | 100014281                                                                                                                   |
| FT02 (Cart Feet)                    | 100013614                                                                                                                   |
| Max. load capacity (kg)             | 120