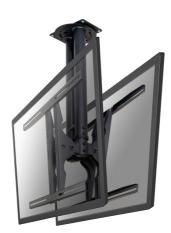

The Neomounts by Newstar ceiling mount, model PLASMA-C100D is a dual-sided tilt- and swivel ceiling mount for flat screens up to 75" (191 cm). This mount is a great choice for space saving placement or when wall mounting and floor placement is not an option.

Neomounts by Newstar's versatile tilt (25°) and swivel (60°) technology allows the mount to change to any viewing angle to fully benefit from the capabilities of the flat screen. The support is easily height adjustable from 67 to 107 centimetres. If different heights are needed extension poles are available. An innovative cable management conceals and routes cables from ceiling to TV. Hide your cables in the column to keep it nice and tidy.