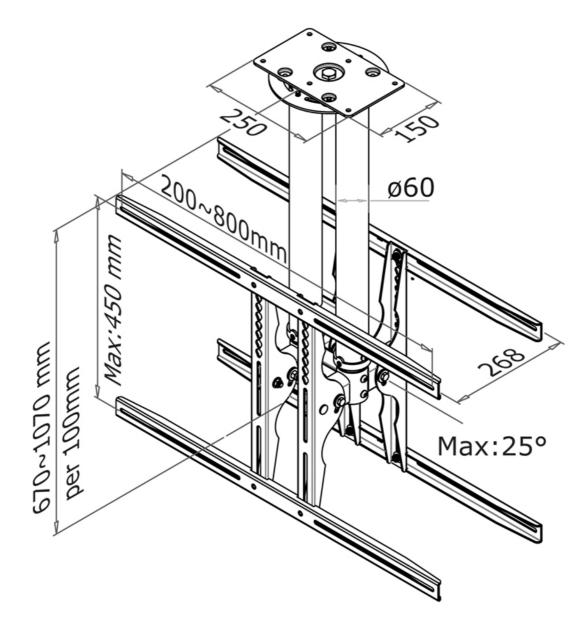

Neomounts by Newstar's versatile tilt (25°) and swivel (60°) technology allows the mount to change to any viewing angle to fully benefit from the capabilities of the flat screen. The support is easily height adjustable from 67 to 107 centimetres. If different heights are needed extension poles are available. An innovative cable management conceals and routes cables from ceiling to TV. Hide your cables in the column to keep it nice and tidy.

Neomounts by Newstar PLASMA-C100D has one pivot point and is suitable for screens up to 75" (191 cm). The weight capacity of this product is 100 kg. The ceiling mount is suitable for screens that meetVESA hole pattern 200x200 to 800x450mm. Different hole patterns can be covered using Neomounts by Newstar VESA adapter plates.