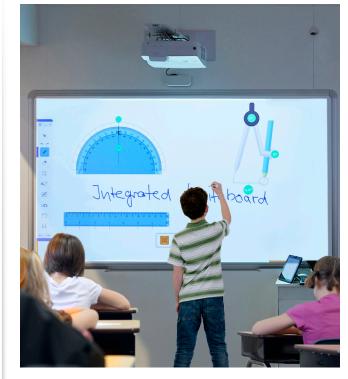

## **UM301Wi** Interactive Whiteboard Kit

ORDER CODE: 40000901

**NEC Whiteboard Kit Projectors** 

The NEC Whiteboard Kit is an ideal solution to create an interactive world of experience and attendee participation in classrooms and the corporates. The Kit includes the interactive NEC Projector UM301Wi, including wallmount, as well as a high quality 93 inch (236 cm), 16:10 whiteboard. The interactive pen transfers the actions on the whiteboard directly to a fixed sensor module at the projector that needs only a single calibration with consistent accurate writing and drawing results.

**Quick and Easy Installation** 

Whiteboard with e3 Ceramicsteel™ Writing Surface for Excellent Writing **Performance** 