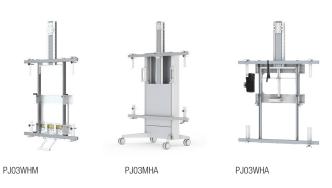

## **TECHNICAL SPECIFICATIONS**

| UM301Wi interactive projector incl. wall mount 93" Whiteboard                                                                                                                                  |
|------------------------------------------------------------------------------------------------------------------------------------------------------------------------------------------------|
| 1,944 x 1,233 x 0,015                                                                                                                                                                          |
| 52,11<br>20,11<br>32                                                                                                                                                                           |
| 5,7<br>9,3<br>0,1<br>31                                                                                                                                                                        |
| 0,496 x 0,655 x 0,540<br>1,981 x 1,270 x 0,045                                                                                                                                                 |
| 3<br>5<br>3<br>Lifetime Surface Warranty                                                                                                                                                       |
| PJ03WHM (100013024) wall mount manually height adjustable PJ03MHA (100013384) mobile automatically height adjustable wall mount PJ03WHA (100012976) wall mount automatically height adjustable |
|                                                                                                                                                                                                |

OPTIONAL HEIGHT ADJUSTABLE MOUNTING SOLUTIONS

**NEC Information:** 

Call: +49 (0)89/99 699-0

Email: infomail@nec-displays.com

www.nec-display-solutions.com

This document is © Copyright 2011 NEC Display Solutions Europe GmbH. All rights are reserved in favour of their respective owners. The document, or parts thereof, should not be copied, adapted, redistributed, or otherwise used without the prior written permission of NEC Display Solutions Europe GmbH. This document is provided "as is" without warranty of any kind whatsoever, either express or implied. Errors and omissions are excepted.