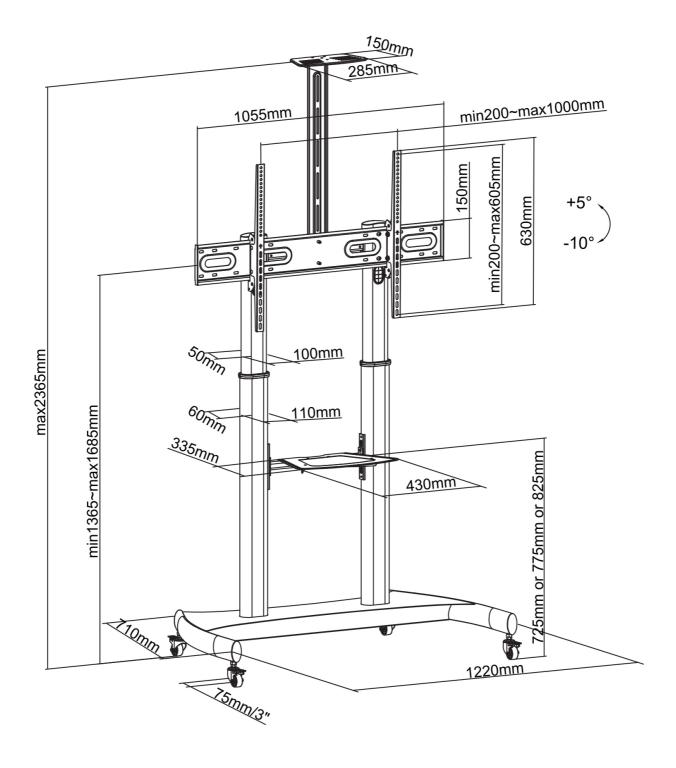

#### **GENERAL**

 Max. screen size\*
 100

 Max. weight
 100

 Min. screen size\*
 60

 Min. weight
 0

 Screens
 1

 VESA maximum
 1000x600 mm

 VESA minimum
 400x400 mm

 VESA pattern
 1000x400

1000x600 400x400 400x600 440x400 500x400 600x200 600x300 600x400 600x500 600x600 800x200 800x400 800x500 800x500 800x500

### **FUNCTIONALITY**

Adjustment type Manual
Height adjustment 134 - 166 cm
Tilt (degrees) 15°

Neomounts by Newstar PLASMA-M1950E is suitable for screens up to 100" (254 cm). The weight capacity of this product is 100 kg. The stand is suitable for screens that meet VESA hole pattern 400x400 to 1000x600mm. Different hole patterns can be covered using Neomounts by Newstar VESA adapter plates. Speedy assembly and installation.