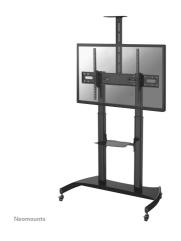

The Neomounts by Newstar floor stand, model PLASMA-M1950E is a mobile floor stand for flat screens up to 100" (254 cm). This mobile stand is a great choice for space saving placement or when wall-, ceiling mounting or desk placement is not an option. This cart stretches your investment by serving a variety of projection needs by sharing a large display over multiple rooms. Get optimal positioning for both standing and seated audiences, in any application, in any part of your location.

Neomounts by Newstars' floor stand, PLASMA-M1950E holds your TV, AV equipment and even hides your cables. The trolley features four solid castor wheels, of which the two front wheels are equipped with a brake. The casters allow the stand to move it to where you need it. Easily roll this cart through doorways and over thresholds.