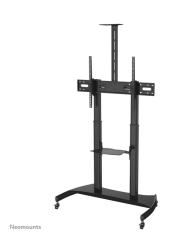

The Neomounts by Newstar floor stand, model PLASMA-M1950E is a mobile floor stand for flat screens up to 100" (254 cm). This mobile stand is a great choice for space saving placement or when wall-, ceiling mounting or desk placement is not an option. This cart stretches your investment by serving a variety of projection needs by sharing a large display over multiple rooms. Get optimal positioning for both standing and seated audiences, in any application, in any part of your location.

Neomounts by Newstars' floor stand, PLASMA-M1950E holds your TV, AV equipment and even hides your cables. The trolley features four solid castor wheels, of which the two front wheels are equipped with a brake. The casters allow the stand to move it to where you need it. Easily roll this cart through doorways and over thresholds.