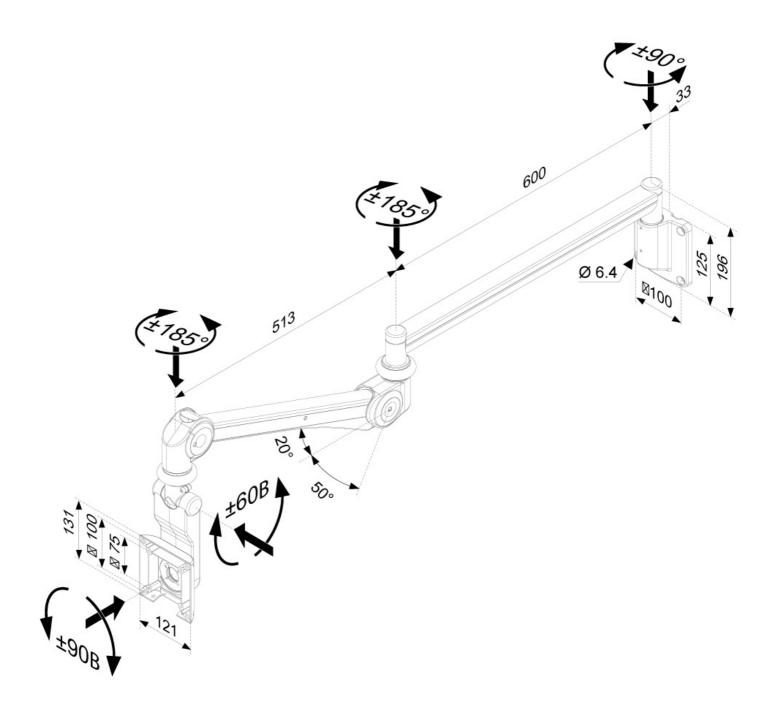

Neomounts by Newstar's versatile tilt (60°) and swivel (370°) technology allows the mount to change to any viewing angle to fully benefit from the capabilities of the flat screen. The support is easily height adjustable from 115 to 135 centimetres using a gas spring. Depth adjustable from 0 to 115 centimetres. An innovative cable management conceals and routes cables from mount to flat screen. Hide your cables to keep the workplace nice and tidy.

Neomounts by Newstar FPMA-HAW300 has two pivot points and is suitable for flat screens. The weight capacity of this product is 3 kg. The wall mount is suitable for screens that meetVESA hole pattern 75x75 or 100x100mm.