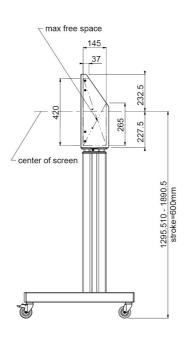

### **Features**

Minimum length: 1290 mm

Maximum length: 1890 mm (centre screen)

Weight: 52.00 kg Colour: Black

Maximum load: 120 kg

Screen position: Landscape, Portrait

Inch range: max. 84 inch
Mobile / fixed: Mobile

Bracket/interface: Included
Type bracket/interface: VESA
Range bracket/interface: 600-400