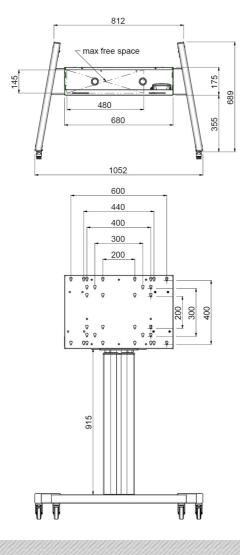

### **Features**

Minimum length: 1290 mm

Maximum length: 1890 mm (centre screen)

Weight: 52.00 kg Colour: Black

Maximum load: 120 kg

Screen position: Landscape, Portrait

Inch range: max. 84 inch
Mobile / fixed: Mobile

Bracket/interface: Included
Type bracket/interface: VESA
Range bracket/interface: 600-400